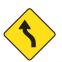

### WA Series Physical Conditions/Roadway Alignment Warning Signs (fluorescent yellow)

WA-2L or R

WA-3L or R

WA-4L or R

WA-5L or R

WA-6L or R

WA-9L or R

WA-10A