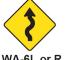

### WA Series Physical Conditions/Roadway Alignment Warning Signs (fluorescent yellow)

WA-2L or R

WA-3L or R

WA-4L or R

WA-5L or R

WA-6L or R

WA-9L or R

WA-10A