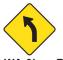

### WA Series Physical Conditions/Roadway Alignment Warning Signs (fluorescent yellow)

WA-2L or R

WA-3L or R

WA-4L or R

WA-5L or R

WA-6L or R

WA-9L or R

WA-10A