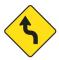

### WA Series Physical Conditions/Roadway Alignment Warning Signs (fluorescent yellow)

WA-2L or R

WA-3L or R

WA-4L or R

WA-5L or R

WA-6L or R

WA-9L or R

WA-10A