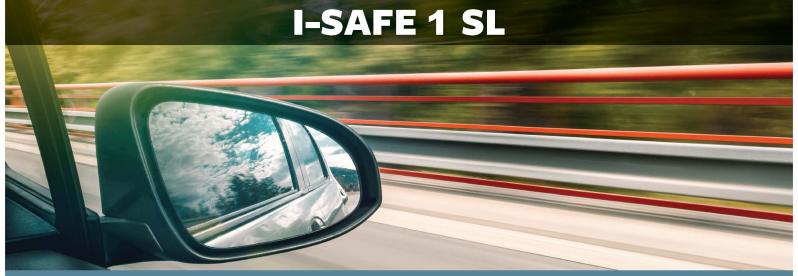

# Variable Message Sign (VMS) with alternating speed and text/images

The I-SAFE 1 sign links the speed information (green, orange or red displayed depending on driver's behavior) to a 768 LED matrix on which you can display personalized pictograms.

#### Features

- Vehicle activated traffic calming
- Amber LED or 3-LED display colours (green, orange, red)
- Personalized pictograms (or short messages)
- Set up using PC software and USB flash drive