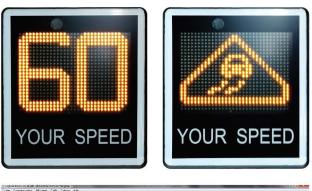

# Variable Message Sign (VMS) with alternating speed and text/images

The I-SAFE 1 sign links the speed information (green, orange or red displayed depending on driver's behavior) to a 768 LED matrix on which you can display personalized pictograms.

#### Features

- Vehicle activated traffic calming
- Amber LED or 3-LED display colours (green, orange, red)
- Personalized pictograms (or short messages)
- Set up using PC software and USB flash drive