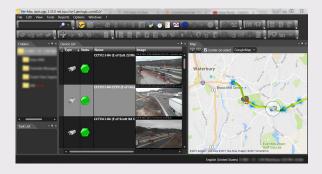

### **JAMLOGIC SOFTWARE**

CT-2430 comes with Ver-Mac's high-speed modem with GPS to maximize your productivity, efficiency and profitability all remotely from your office or home!

- · View your equipment in a list and GPS map view
- · View you camera images on a single screen
- Interactive list and map view
- · Integrate with PCMS and sensors
- · View communication status and battery voltages