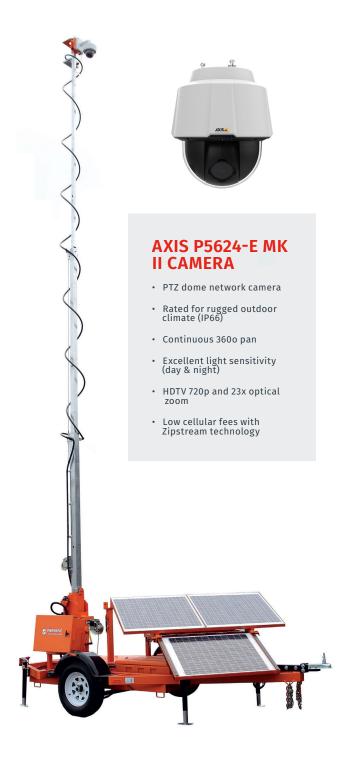

### Trailer-Mounted Camera

The CT-2430 is a portable camera trailer designed to provide height and stability for the deployment of outdoor dynamic video surveillance. The CT-2430 camera trailer is perfect to remotely monitor work zones, construction sites, special events or any application where permanent cameras are not available or feasible.

#### **FEATURES & BENEFITS**

- 30' galvanized mast rotates 360 degrees and retracts for easy transport
- Tilt-and-Rotate solar panels maximize solar recharging and increase battery life
- 12 VDC / solar power system sustainable video surveillance anywhere
- Environmentally friendly no generator, noise or pollution
- Wireless communication remote monitoring from your PC, laptop, tablet or smartphone
- Multi-use
   accepts most IP video surveillance cameras
   and non-intrusive traffic sensors
- Compact design deploys in 10 minutes and easy to tow and store
- PTZ camera control
   pan, tilt and zoom on your desired location
- Preset views
   create several views for instant one-click redirecting
   of camera

## **HIGH-QUALITY CONSTRUCTION**

- Galvanized mast complete protection from rust
- Powder coating superior finish impact, humidity, salt spray and rust resistant
- 4 leveling jacks for stabilization and easy transportation
- Manual lift mechanism for quick deployment
- Heavy-duty plastic fenders for durability
- Plastic battery boxes to minimize battery corrosion
- · Lockable control box for security
- 2-in. (51 mm) coupler or 3-in. (76 mm) pintle eye
  - for easy towing