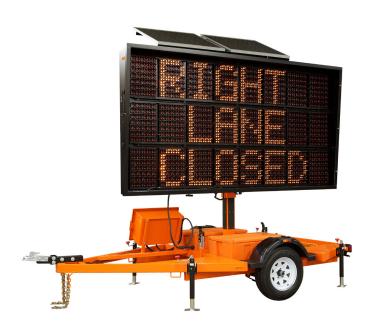

# PCMS-1210/ PCMS-1210QS

## Trailer-Mounted Message Signs

Ver-Mac's PCMS-1210/PCMS-1210QS are 3-line and 8 characters per line trailer-mounted portable changeable message signs. They feature the Opti Power lens, Tilt-and-Rotate solar panels, JamLogic fleet management software (modem required) and optional Stealth Technology. Both units combine energy-efficient design and high-quality construction to provide the most reliable and cost-effective message signs on the market. PCMS-1210 comes with our NTCIP-compliant V-Touch controller and PCMS-1210QS with a hand-held controller. PCMS-1210 and PCMS-1210QS are the perfect 3-line models to be used for highway construction projects.