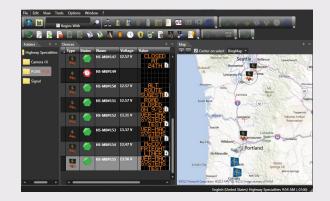

# JAMLOGIC FLEET MANAGEMENT SOFTWARE

Equip your sign with Ver-Mac's high-speed modem with GPS and maximize your productivity, efficiency and profitability all remotely from your office or home! The JamLogic software is FREE and you get all the updates at no charge!

- Monitor, maintain and manage your signs from any PC, laptop, tablet or smartphone
- · View your equipment in a list and GPS map view
- Change a message on one or more signs simultaneously with a simple click
- View your messages and battery voltages
- Group your signs in folders (by customer, location, project... you choose!)
- Receive e-mail or text alerts optional (low battery cellular failure, etc.)