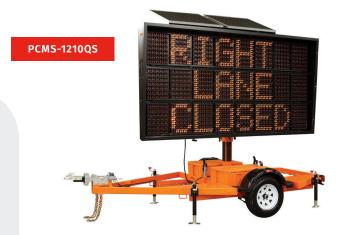

# PCMS-1210/ PCMS-1210QS

## Trailer-Mounted Message Signs

Ver-Mac's PCMS-1210/PCMS-1210QS are 3-line and 8 characters per line trailer-mounted portable changeable message signs. They feature the Opti Power lens, Tilt-and-Rotate solar panels, JamLogic fleet management software (modem required) and optional Stealth Technology. Both units combine energy-efficient design and high-quality construction to provide the most reliable and cost-effective message signs on the market. PCMS-1210 comes with our NTCIP-compliant V-Touch controller and PCMS-1210QS with a hand-held controller. PCMS-1210 and PCMS-1210QS are the perfect 3-line models to be used for highway construction projects.