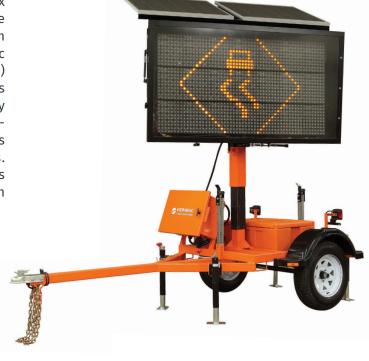

## Trailer-Mounted Message Sign

The PCMS-548/PCMS-548LE are mini full-matrix trailer-mounted portable changeable message signs. They feature the NTCIP-compliant V-Touch controller, Tilt-and-Rotate solar panels, JamLogic fleet management software (modem required) and optional Stealth Technology. Both units combine energy-efficient design and high-quality construction to provide the most reliable and cost-effective message signs on the market. PCMS-548 is perfect for lower speed roadways and urban areas. PCMS-548LE has the same features, but comes painted in white with radar and modem, which makes it the perfect model for law enforcement.

### **HIGH-QUALITY CONSTRUCTION**

- Powder coating superior finish impact, humidity, salt spray and rust resistant
- 4 leveling jacks for stabilization and easy transportation
- · Manual lift mechanism for a quick deployment
- Heavy-duty plastic fenders for durability and easy replacement
- Plastic battery box to minimize battery corrosion
- · Lockable control box for security
- 2-in. (51 mm) coupler or 3-in. (76 mm) pintle eye for easy towing

#### **DISPLAY**

- Display panel: 45 in. x 80 in. (1146 mm x 2027 mm)
- Full matrix of 30 x 56 pixels
- · 4 LEDs per pixel
- Up to 3 lines of 12 characters per line
- Display sign rotates 360 degrees for perfect setting
- Plug-and-play display modules for simplified maintenance
- 1-year warranty on complete trailers
- 2-year warranty on electronics manufactured Ver-Mac

#### **DIMENSIONS & WEIGHT**

- Overall length: 140 in. (3565 mm)
- Overall width: 71 in. (1791 mm)
- Operating height: 161 in. (4081 mm)
- Traveling height: 95 in. (2417 mm)
- Axle/suspension: 907 kg (2,000 lb.)
- Weight (approx.): 580 kg (1,280 lb.)