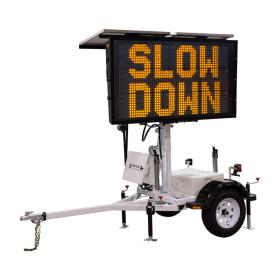

## Trailer-Mounted Message Sign

The PCMS-548/PCMS-548LE are mini full-matrix trailer-mounted portable changeable message signs. They feature the NTCIP-compliant V-Touch controller, Tilt-and-Rotate solar panels, JamLogic fleet management software (modem required) and optional Stealth Technology. Both units combine energy-efficient design and high-quality construction to provide the most reliable and cost-effective message signs on the market. PCMS-548 is perfect for lower speed roadways and urban areas. PCMS-548LE has the same features, but comes painted in white with radar and modem, which makes it the perfect model for law enforcement.

**Law Enforcement Model** 