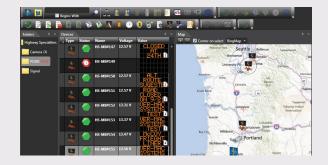

# JAMLOGIC FLEET MANAGEMENT SOFTWARE

Equip the PCMS-548 with Ver-Mac's high-speed modem with GPS and maximize your productivity, efficiency and profitability all remotely from your office or home! The JamLogic software is FREE and you get all the updates at no charge!

- Monitor, maintain and manage your signs from any PC, laptop, tablet or smartphone
- · View your equipment in a list and GPS map view
- Change a message on one or more signs simultaneously with a simple click
- · View your messages and battery voltages
- Group your signs in folders (by customer, location, project... you choose!)
- Receive e-mail or text alerts optional (low battery cellular failure, etc.)