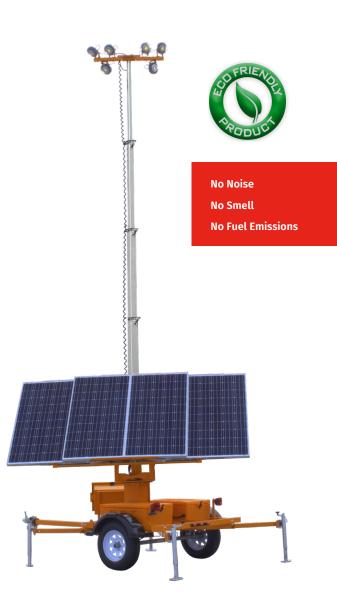

# PSLT-6000

Portable Solar Light Tower

Ver-Mac's PSLT-6000 is a compact and powerful portable solar light tower. It is visually as bright, effective and compact as conventional diesel light towers, without costing thousands of dollars every year in fuel and labor. The PSLT-6000 features Ver-Mac's exclusive Nightbrite technology, which provides a brighter, more environmentally friendly and cost-effective lighting system. The PSLT-6000's compact design and lighting efficiency makes it ideal for lighting construction work zone, parking lot, special events, emergency response and oil and mining applications.

#### FEATURES AND BENEFITS

- **Nightbrite Technology** Innovative exlusive LED fixture design provides 40% increased brightness using the same power consumption, compared to other solar light tower systems.
- Clear and Bright LED Lamps Long lasting and durable LED lamps provide targeted lighting with minimal light pollution and reduced glare.
- **Compact Design** The innovative solar panel and trailer design make the PSLT-6000 easy to transport and set up in most applications.
- Intelligent Controller Schedule and control the brightness and length of your lighting event. Ver-Mac's easy-to-use selector switch provides multiple brightness and timing settings.
- Power Platform Robust power platform combined with energy-efficient Nightbrite

technology provides year-round autonomy in most applications. No re-charging required!

- Low Cost Of Ownership Eliminate fuel, fuel labor, engine maintenance and sodium light replacement costs and save thousands of dollars per year.
- **360° Tilt-And-Rotate Solar Panels** Rotate panels to face south and tilt 45° to increase solar recharging and maximize performance.
- Environmentally Friendly No fuel emissions and engine noise to harm the environment.

## GENERAL SPECIFICATIONS

- LED lamps: 6 ajustable fixtures
- Luminosity: Up to 63K lumens total
- Solar panels: 900 watts total / 360° rotation / tilt up to 60°
- Batteries: 940 A/h wired in a 24-volt system
- Battery charger: 25 amp
- Mast : 26' galvanized mast
- 4 outriggers for trailer stabilization

#### **DIMENSIONS & WEIGHT**

- Operating length: 167 in. (4244 mm)
- Operating width: 135 in. (3444 mm)
- Operating height: 314 in. (7983 mm)
- Travelling lenght: 149 in. (3789 mm)
- Travelling width: 82 in. (2075 mm)
- Travelling height: 108 in. (2750 mm)
- Weight (approx.): 2700 lb (1225 kg)
- Axle/suspension: 3500 lb (1588 kg)