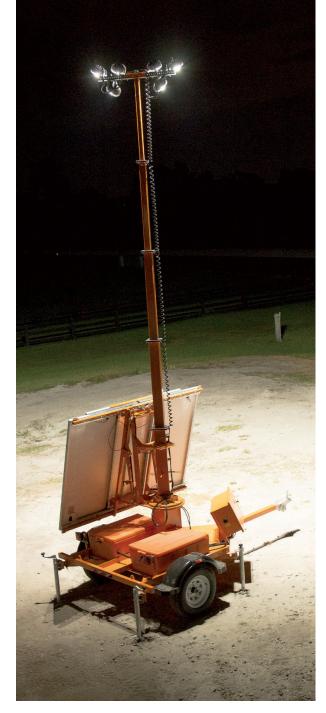

# PSLT-6000

Portable Solar Light Tower

Ver-Mac's PSLT-6000 is a compact and powerful portable solar light tower. It is visually as bright, effective and compact as conventional diesel light towers, without costing thousands of dollars every year in fuel and labor. The PSLT-6000 features Ver-Mac's exclusive Nightbrite technology, which provides a brighter, more environmentally friendly and cost-effective lighting system. The PSLT-6000's compact design and lighting efficiency makes it ideal for lighting construction work zone, parking lot, special events, emergency response and oil and mining applications.

#### FEATURES AND BENEFITS

- **Nightbrite Technology** Innovative exlusive LED fixture design provides 40% increased brightness using the same power consumption, compared to other solar light tower systems.
- Clear and Bright LED Lamps Long lasting and durable LED lamps provide targeted lighting with minimal light pollution and reduced glare.
- **Compact Design** The innovative solar panel and trailer design make the PSLT-6000 easy to transport and set up in most applications.
- Intelligent Controller Schedule and control the brightness and length of your lighting event. Ver-Mac's easy-to-use selector switch provides multiple brightness and timing settings.
- Power Platform Robust power platform combined with energy-efficient Nightbrite