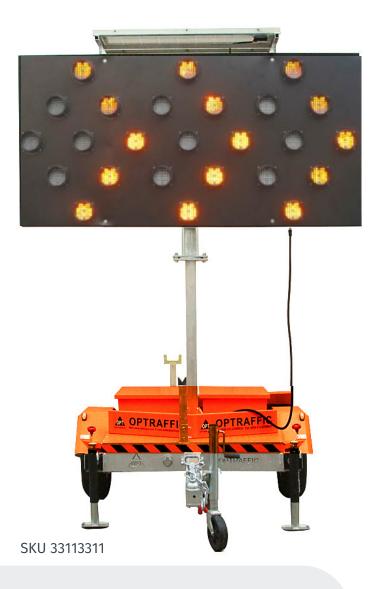

# ARROW BOARD TRAILER

OPTRAFFIC's **Arrow Board Trailer** is a traffic safety device containing multiple flashing arrow sign options and is manufactured by an **ISO9001-certified** operations facility. The Arrow Board Trailer is used for a variety of areas requiring traffic management solutions such as work zones and mining sites. It is capable of showing bright flashing arrows, caution bars, advanced warning signals, and directional instructions.

#### **CONFIGURATION**

- · Heavy-duty tow couplings for vehicle towing
- Solar panels rotate 360° for optimal positioning
- Double disk brakes hold arrow panel in place
- Y-support for traveling stability
- Hot-galvanized, anti-corrosion steel structure
- Solar powered system
- Flashing rate of 30–40 per minute
- Different flashing patterns
- Easy-to-use on-board controller

#### **SPECIFICATIONS**

- Arrow panel size: 2400mm x 1200mm
- Trailer length: 1895mm x 2900mm
- Double layer structure with compact design
- LED lamps: 17pcs (15pcs front, 2pcs rear)
- Working voltage: 12V, DC
- Solar panel: 1 x 180W
- Solar charging controller
- Battery: 1 x 120ah maintenance-free gel
- Auto-dimming photocells and manual brightness control
- External 110/220/240V, AC battery charger
- Anti-UV surface powder coating
- Retractable galvanized draw bar
- Hydraulic mast lifting system
- Waterproof rating: IP54
- Safety chains
- STOP/Tail light combo
- License plate light
- MUTCD compliant